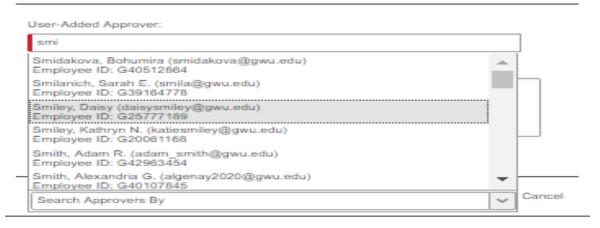

| Approve & Forward Payment Requined NNOVATIONS 1118013 | iest: LANGUAG     | E      |
|-------------------------------------------------------|-------------------|--------|
| User-Added Approver:                                  |                   | _      |
|                                                       |                   |        |
| Comment:                                              |                   | _      |
| 1                                                     |                   |        |
|                                                       |                   |        |
|                                                       |                   |        |
|                                                       |                   |        |
|                                                       | Approve & Forward | Cancel |

Perform a search for the individual to whom you wish to forward the invoice by entering the employee's name last name, comma and then first name until identified. Then click on the name to select it.

н.

## Approve & Forward Payment Request: LANGUAGE INNOVATIONS 1118013

Enter any comment you deem appropriate in the 'Comment' window and then "click" 'Approve & Forward. The invoice will then be forwarded to that person for their review and approval.